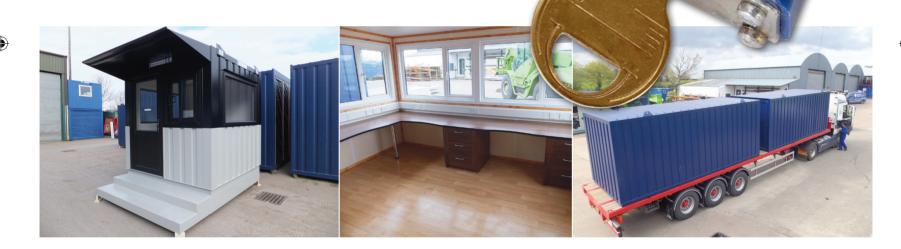

## GeneralCabins

SPECIALIST MANUFACTURER OF

STATIC & TOWABLE

**Secure**accommodation

Secure Steel Office Accommodation including standard anti-vandal or bespoke offices are widely used within the construction industry as temporary and permanent accommodation. Widths of 8, 10 and 12 feet and lengths up to 40ft are standard however wider and longer dimensions can be accommodated as well as multi-stacking with stairways and corridors. We can manufacture offices or office complex to meet your specific requirement 30 50 50

- 1: Standard Anti-Vandal Secure Offices
- 2: Anti-vandal Secure Office c/w heavy duty roller shutters
- 3: Corporate Office
- 4: Sectional Office

**General Cabins** 