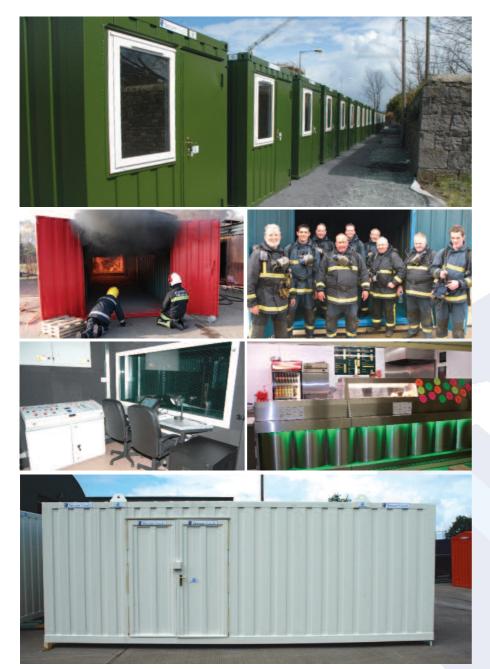

## **Specialist Steel Enclosures**

GENERAL CABINS DESIGN AND MANUFACTURE HIGH QUALITY SPECIALIST STEEL ENCLOSURES WHATEVER YOUR REQUIREMENTS.

- Secure offices
- Secure stores
- Secure toilet blocks
- Secure canteen facilities
- Secure changing/welfare facilities
- Secure power (sound proof generator enclosures)
- Towable units (fitted out for your application)
- Utility Pods/Halting
  Site accommodation
- Exhibition/marketing suites
- Living accommodation
- Café/canteen facilities
- Mobile freezer/chiller units
- Lecture rooms
- Mobile (military) Field Units