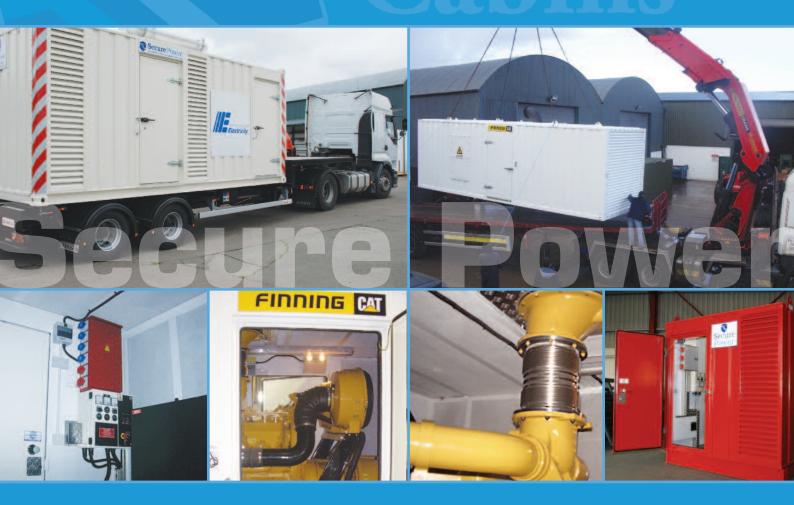

General Cabins manufacture the steel enclosure and will install a generator set with the required attenuated sound level to your prime time or standby applications. A range of specifications are available to give you a tailored made turn key product for generators up to 5,000kva. We also manufacture UPS enclosures.

- ✓ Bunded floor
- Emission and water drains
- ✓ Removable panel
- ✓ Fork pockets
- ✓ Fuel tank with high /low level alarms
- ✓ Build to Lloyds Registry ISO Shipping Standard
- ✓ Secure access doors with internal fluorescent panic door release
- Automatic standby/mains switch-over
- ✓ Emergency back-up lighting
- ✓ Consumer board and safety sockets
- ✓ Remote management via modem control
- ✓ Automatic oil top up
- ✓ External or internal exhaust
- Cable and tool storage